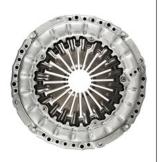

To avoid incorrect assignment, information (for vehicles with/without a clutch booster) is included for the relevant clutch sets in the catalog. These make clear identification possible.

Figure 1: Clutch set 640 3014 09 (for vehicles with a clutch booster)