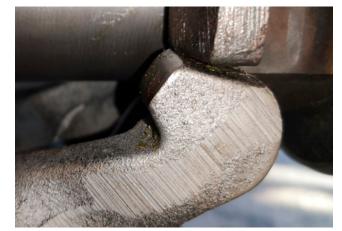

## Assembly problems in versions with flat cam profile

Manufacturer: Iveco

Models: Stralis I, II

Euro Trakker I, II

Part no.: 643 3320 00

643 3325 00

See parts catalogue for current assignment

Figure 1: Release fork with flat cam profile

Assembly problems mainly occur with accessory release forks that feature a flat cam profile (Figure 1).

To ensure a smooth repair process, it is advisable to use an original release fork from the vehicle manufacturer. This is supplied with rounded cams (Figure 2) and can be assembled easily.