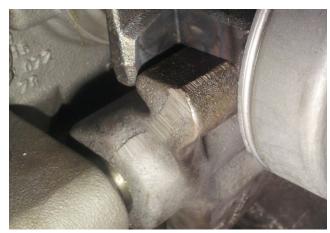

Assembly problems mainly occur with accessory release forks that feature a flat cam profile (Figure 1).

To ensure a smooth repair process, it is advisable to use an original release fork from the vehicle manufacturer. This is supplied with rounded cams (Figure 2) and can be assembled easily.

Figure 2: Release fork with rounded cam profile

Please observe the vehicle manufacturer specifications!