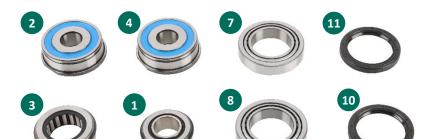

### **Box Content**

| No. | Description                  | Mounting<br>Position | Part                   | Dimensions (mm)       |
|-----|------------------------------|----------------------|------------------------|-----------------------|
| 1   | Main bearing input shaft     | Engine side          | Roller bearing         | 24.10 x 47.00 x 17.70 |
| 2   | Main bearing input shaft     | Gearbox side         | Ball bearing           | 22.00 x 62.00 x 21.00 |
| 3   | Main bearing output shaft    | Engine side          | Roller bearing         | 32.00 x 55.00 x 18.00 |
| 4   | Main bearing output shaft    | Gearbox side         | Ball bearing           | 22.00 x 62.00 x 21.00 |
| 5   | Support bearing input shaft  |                      | Roller bearing         | 35.00 x 50.00 x 14.00 |
| 6   | Support bearing output shaft |                      | Roller bearing         | 35.00 x 50.00 x 14.00 |
| 7   | Main bearing differential    | Engine side          | Tapered roller bearing | 41.00 x 68.00 x 18.30 |
| 8   | Main bearing differential    | Gearbox side         | Tapered roller bearing | 41.00 x 68.00 x 18.30 |
| 9   | Oil seal input shaft         | Engine side          | Shaft sealing ring     |                       |
| 10  | Oil seal differential        | Engine side          | Shaft sealing ring     |                       |
| 11  | Oil seal differential        | Gearbox side         | Shaft sealing ring     |                       |
| 12  | Oil seal bearing journals    |                      | O-rings                |                       |