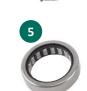

### **Box Content**

| No. | Description                  | Mounting<br>Position | Part                   | Dimensions (mm)       |
|-----|------------------------------|----------------------|------------------------|-----------------------|
| 1   | Main bearing input shaft     | Engine side          | Roller bearing         | 24.10 x 47.00 x 17.70 |
| 2   | Main bearing input shaft     | Gearbox side         | Ball bearing           | 22.00 x 62.00 x 21.00 |
| 3   | Main bearing output shaft    | Engine side          | Roller bearing         | 32.00 x 55.00 x 18.00 |
| 4   | Main bearing output shaft    | Gearbox side         | Ball bearing           | 22.00 x 62.00 x 21.00 |
| 5   | Support bearing input shaft  |                      | Roller bearing         | 35.00 x 50.00 x 14.00 |
| 6   | Support bearing output shaft |                      | Roller bearing         | 35.00 x 50.00 x 14.00 |
| 7   | Main bearing differential    | Engine side          | Tapered roller bearing | 41.00 x 68.00 x 18.30 |
| 8   | Main bearing differential    | Gearbox side         | Tapered roller bearing | 41.00 x 68.00 x 18.30 |
| 9   | Oil seal input shaft         | Engine side          | Shaft sealing ring     |                       |
| 10  | Oil seal differential        | Engine side          | Shaft sealing ring     |                       |
| 11  | Oil seal differential        | Gearbox side         | Shaft sealing ring     |                       |
| 12  | Oil seal bearing journals    |                      | O-rings                |                       |