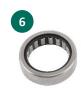

### **Box Content**

| No. | Description                  | Mounting<br>Position | Part                   | Dimensions (mm)       |
|-----|------------------------------|----------------------|------------------------|-----------------------|
| 1   | Main bearing input shaft     | Engine side          | Roller bearing         | 24.10 x 47.00 x 17.70 |
| 2   | Main bearing input shaft     | Gearbox side         | Ball bearing           | 22.00 x 62.00 x 21.00 |
| 3   | Main bearing output shaft    | Engine side          | Roller bearing         | 32.00 x 55.00 x 18.00 |
| 4   | Main bearing output shaft    | Gearbox side         | Ball bearing           | 22.00 x 62.00 x 21.00 |
| 5   | Support bearing input shaft  |                      | Roller bearing         | 35.00 x 50.00 x 14.00 |
| 6   | Support bearing output shaft |                      | Roller bearing         | 35.00 x 50.00 x 14.00 |
| 7   | Main bearing differential    | Engine side          | Tapered roller bearing | 41.00 x 68.00 x 18.30 |
| 8   | Main bearing differential    | Gearbox side         | Tapered roller bearing | 41.00 x 68.00 x 18.30 |
| 9   | Oil seal input shaft         | Engine side          | Shaft sealing ring     |                       |
| 10  | Oil seal differential        | Engine side          | Shaft sealing ring     |                       |
| 11  | Oil seal differential        | Gearbox side         | Shaft sealing ring     |                       |
| 12  | Oil seal bearing journals    |                      | O-rings                |                       |