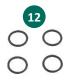

### **Box Content**

| No. | Description                  | Mounting<br>Position | Part                   | Dimensions (mm)       |
|-----|------------------------------|----------------------|------------------------|-----------------------|
| 1   | Main bearing input shaft     | Engine side          | Roller bearing         | 24.10 x 47.00 x 17.70 |
| 2   | Main bearing input shaft     | Gearbox side         | Ball bearing           | 22.00 x 62.00 x 21.00 |
| 3   | Main bearing output shaft    | Engine side          | Roller bearing         | 32.00 x 55.00 x 18.00 |
| 4   | Main bearing output shaft    | Gearbox side         | Ball bearing           | 22.00 x 62.00 x 21.00 |
| 5   | Support bearing input shaft  |                      | Roller bearing         | 35.00 x 50.00 x 14.00 |
| 6   | Support bearing output shaft |                      | Roller bearing         | 35.00 x 50.00 x 14.00 |
| 7   | Main bearing differential    | Engine side          | Tapered roller bearing | 41.00 x 68.00 x 18.30 |
| 8   | Main bearing differential    | Gearbox side         | Tapered roller bearing | 41.00 x 68.00 x 18.30 |
| 9   | Oil seal input shaft         | Engine side          | Shaft sealing ring     |                       |
| 10  | Oil seal differential        | Engine side          | Shaft sealing ring     |                       |
| 11  | Oil seal differential        | Gearbox side         | Shaft sealing ring     |                       |
| 12  | Oil seal bearing journals    |                      | O-rings                |                       |