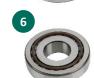

### **Box Content**

Repair instructions are available from OE.

| No. | Description                 | Mounting Position   | Part                   | Dimensions (mm)       |
|-----|-----------------------------|---------------------|------------------------|-----------------------|
| 1   | Main bearing input shaft    | Engine side         | Tapered roller bearing | 25.00 x 51.40 x 13.10 |
| 2   | Main bearing input shaft    | Gearbox side        | Tapered roller bearing | 28.00 x 62.00 x 17.30 |
| 3   | Main bearing output shaft 1 | Engine side         | Tapered roller bearing | 45.00 x 88.00 x 16.70 |
| 4   | Main bearing output shaft 1 | Gearbox side        | Tapered roller bearing | 24.98 x 62.00 x 17.30 |
| 5   | Main bearing output shaft 2 | Engine side         | Tapered roller bearing | 45.00 x 88.00 x 16.70 |
| 6   | Main bearing output shaft 2 | Gearbox side        | Tapered roller bearing | 24.98 x 62.00 x 17.30 |
| 7   | Main bearing differential   | Engine side         | Tapered roller bearing | 41.00 x 73.00 x 21.05 |
| 8   | Main bearing differential   | Gearbox side        | Tapered roller bearing | 41.00 x 68.00 x 19.05 |
| 9   | Seal ring input shaft       | Engine side         | Shaft sealing ring     |                       |
| 10  | Seal rings differential     | Engine/Gearbox side | Shaft sealing rings    |                       |
| 11  | Seal ring differential      |                     | O-ring                 |                       |
| 12  | Seal ring shift tower       |                     | O-ring                 |                       |