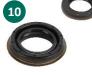

### **Box Content**

Repair instructions are available from OE.

| No. | Description                 | Mounting Position   | Part                   | Dimensions (mm)       |
|-----|-----------------------------|---------------------|------------------------|-----------------------|
| 1   | Main bearing input shaft    | Engine side         | Tapered roller bearing | 25.00 x 51.40 x 13.10 |
| 2   | Main bearing input shaft    | Gearbox side        | Tapered roller bearing | 28.00 x 62.00 x 17.30 |
| 3   | Main bearing output shaft 1 | Engine side         | Tapered roller bearing | 45.00 x 88.00 x 16.70 |
| 4   | Main bearing output shaft 1 | Gearbox side        | Tapered roller bearing | 24.98 x 62.00 x 17.30 |
| 5   | Main bearing output shaft 2 | Engine side         | Tapered roller bearing | 45.00 x 88.00 x 16.70 |
| 6   | Main bearing output shaft 2 | Gearbox side        | Tapered roller bearing | 24.98 x 62.00 x 17.30 |
| 7   | Main bearing differential   | Engine side         | Tapered roller bearing | 41.00 x 73.00 x 21.05 |
| 8   | Main bearing differential   | Gearbox side        | Tapered roller bearing | 41.00 x 68.00 x 19.05 |
| 9   | Seal ring input shaft       | Engine side         | Shaft sealing ring     |                       |
| 10  | Seal rings differential     | Engine/Gearbox side | Shaft sealing rings    |                       |
| 11  | Seal ring differential      |                     | O-ring                 |                       |
| 12  | Seal ring shift tower       |                     | O-ring                 |                       |