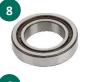

### **Box Content**

Repair instructions are available from OE.

| No. | Description                 | Mounting Position   | Part                   | Dimensions (mm)       |
|-----|-----------------------------|---------------------|------------------------|-----------------------|
| 1   | Main bearing input shaft    | Engine side         | Tapered roller bearing | 25.00 x 51.40 x 13.10 |
| 2   | Main bearing input shaft    | Gearbox side        | Tapered roller bearing | 28.00 x 62.00 x 17.30 |
| 3   | Main bearing output shaft 1 | Engine side         | Tapered roller bearing | 45.00 x 88.00 x 16.70 |
| 4   | Main bearing output shaft 1 | Gearbox side        | Tapered roller bearing | 24.98 x 62.00 x 17.30 |
| 5   | Main bearing output shaft 2 | Engine side         | Tapered roller bearing | 45.00 x 88.00 x 16.70 |
| 6   | Main bearing output shaft 2 | Gearbox side        | Tapered roller bearing | 24.98 x 62.00 x 17.30 |
| 7   | Main bearing differential   | Engine side         | Tapered roller bearing | 41.00 x 73.00 x 21.05 |
| 8   | Main bearing differential   | Gearbox side        | Tapered roller bearing | 41.00 x 68.00 x 19.05 |
| 9   | Seal ring input shaft       | Engine side         | Shaft sealing ring     |                       |
| 10  | Seal rings differential     | Engine/Gearbox side | Shaft sealing rings    |                       |
| 11  | Seal ring differential      |                     | O-ring                 |                       |
| 12  | Seal ring shift tower       |                     | O-ring                 |                       |