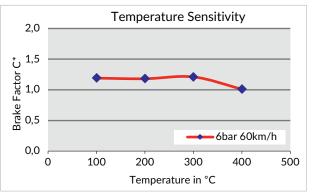

## **Friction Performance/Output**

(tested on Mercedes/MAN S-Cam brake, 410x180 mm linings)