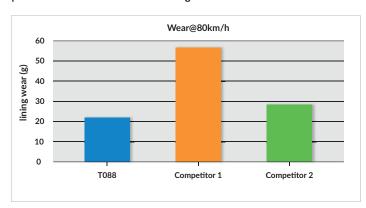

### **General Description**

Textar T088 is an Aftermarket Material developed for truck and bus S-cam foundation brakes as a budget material to supplement the premium range. This material has been designed specifically for truck and bus applications and meets the high standards required by European ECE R-90 legislation. T088 provides a medium to high level of friction and is the top performer for wear in the budget material class.

## **Friction Performance/Output**

(tested on Mercedes/MAN S-Cam brake, 410x180 mm linings)