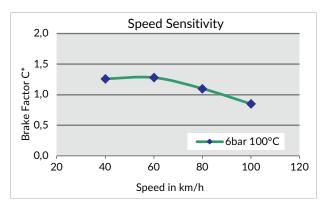

## **Friction Performance/Output**

(tested on Mercedes/MAN S-Cam brake, 410x180 mm linings)