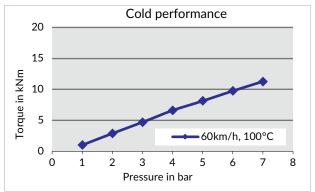

## **Friction Performance/Output**

(tested on Mercedes/MAN S-Cam brake, 410x180 mm linings)